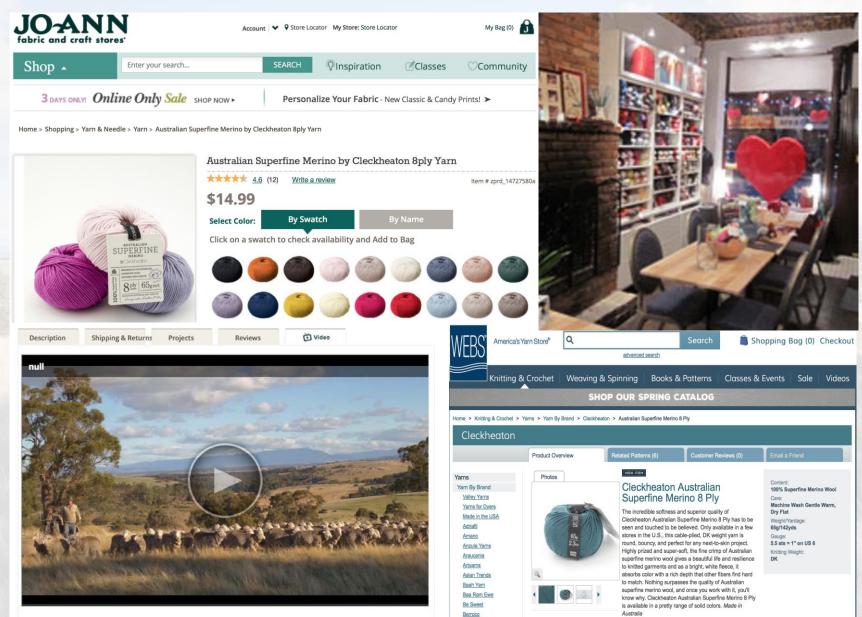

### ASWGA MEMBERS ASWGA BRANDING GLOBAL USE

Australian Superfine Merino by Cleckheaton is launching in North America at Vogue Knitting LIVE! Stop by their booth to see this wonderful yarn, and meet an Australian wool farmer from Tasmania. And, there's a Fashion Show on January 16, at 1.15pm. http://www.cleckheatonsuperfine.com.au

#### **EXPORTING TO NORTH AMERICA**