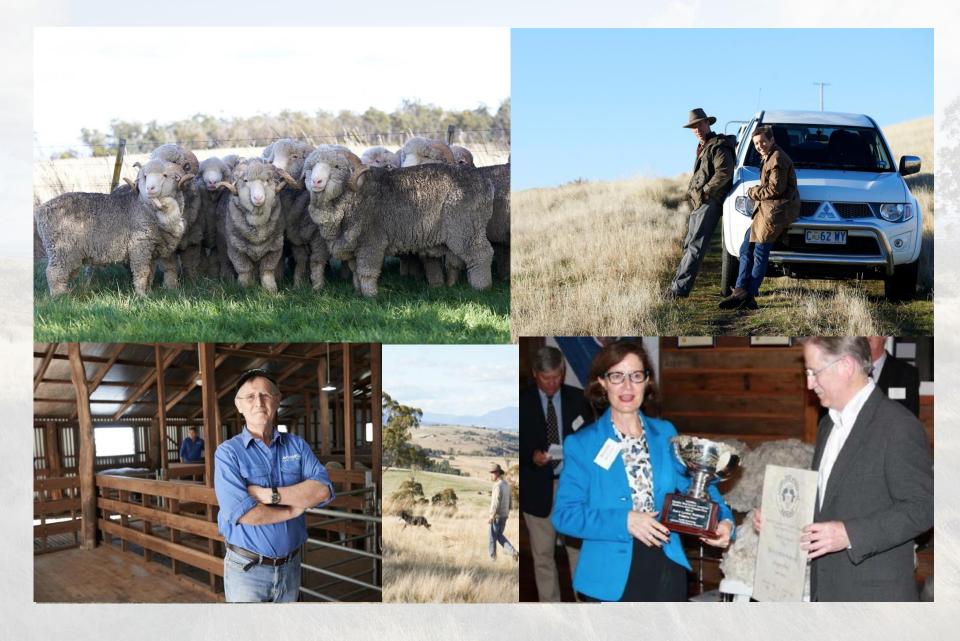

#### 2015/16 HIGHLIGHTS

**ASWGA MEMBERS** 

**WANGARATTA WOOLLEN MILLS** 

**BOUTIQUE DYE HOUSE** 

**WORLD CLASS DESIGNS** 

**EXPORTING TO NORTH AMERICA** 

LAUNCHING IN NEW YORK CITY

**NEXT CHAPTER** 



#### ASWGA MEMBERS



### ASWGA MEMBERS ASWGA BRANDING GLOBAL USE



Australian Superfine Merino by Cleckheaton is launching in North America at Vogue Knitting LIVE! Stop by their booth to see this wonderful yarn, and meet an Australian wool farmer from Tasmania. And, there's a Fashion Show on January 16, at 1.15pm. http://www.cleckheatonsuperfine.com.au



#### <u>Trisha Malcolm</u> 9 March at 02:40 · New York, NY, United States ·

Congratulations to the team at Australian Country Spinners for creating amazing knitting yarn using the finest Australian merino from sheep that are not mulesed. It's shorn, dyed and packaged in Australia. The yarn was a huge hit at our show in New York for their US launch. Secret fact: THERE ARE NO KNOTS. EVER. Yep. Congrats Brenda and your team!



#### WANGARATTA WOOLLEN MILLS