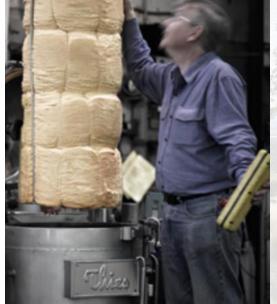

Superfine Merino by Cleckheaton is launching in North America at Vogue Knitting LIVE! Stop by their booth to see this wonderful yarn, and meet an Australian wool farmer from Tasmania. And, there's a Fashion Show on January 16, at 1.15pm. http://www.cleckheatonsuperfine.com.au



#### <u>Trisha Malcolm</u> 9 March at 02:40 · New York, NY, United States ·

Congratulations to the team at Australian Country Spinners for creating amazing knitting yarn using the finest Australian merino from sheep that are not mulesed. It's shorn, dyed and packaged in Australia. The yarn was a huge hit at our show in New York for their US launch. Secret fact: THERE ARE NO KNOTS. EVER. Yep. Congrats Brenda and your team!



#### WANGARATTA WOOLLEN MILLS



#### BOUTIQUE DYE HOUSE



































29 burnt



62 cameo

08 red





10 burnt red



37 maroon





36 dark





60 raspberry









green







31 SHADE RANGE **EXAMPLE OF COLOUR EVOLUTION** 



(17) Blush



(62) Cameo

#### WORLD CLASS DESIGNS

new pattern!

SNOWY MOUNTAINS

diamond poncho & scarf

SHOP NOW











#### WORLD CLASS DESIGNS







#### WORLD CLASS DESIGNS











#### **EXPORTING TO NORTH AMERICA**



#### LAUNCHING IN NEW YORK CITY





THANK YOU TO THE WOOLMARK COMPANY FOR SUPPORTING THE LAUNCH OF AUSTRALIAN SUPERFINE MERINO BY CLECKHEATON IN NORTH AMERICA.

### VOGUE KNITTING LIVE M.PATMOS X CLECKHEATON SUPERFINE KNITTING KITS



### AUSTRALIAN CONSUL-GENERAL NEW YORK WELCOME



### AUSTRALIAN CONSUL-GENERAL NEW YORK WELCOME





### VOGUE KNITTING LIVE FASHION SHOW





### VOGUE KNITTING L